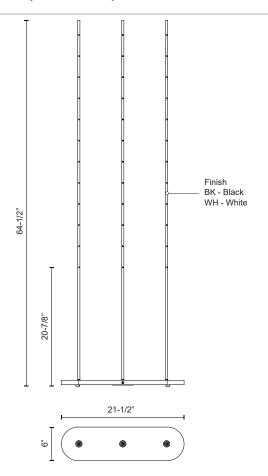

#### **SPECIFICATION DETAILS**

| Fixture Dimensions                   | L21-1/2" x W6" x H64-1/2"                                  |
|--------------------------------------|------------------------------------------------------------|
| Light Source                         | LED with DC Driver                                         |
| Wattage                              | 20W                                                        |
| Total Lumens                         | 2040lm                                                     |
| Delivered Lumens                     | 1700lm*                                                    |
| Voltage                              | 120V                                                       |
| Color Temperature                    | 3000K                                                      |
| CRI (Ra)                             | 90CRI                                                      |
|                                      |                                                            |
| Optional Color Temps                 | 2700K - 5000K Available, Minimum Order Quantities<br>Apply |
| Optional Color Temps  LED Rated Life |                                                            |
|                                      | Apply                                                      |
| LED Rated Life                       | Apply<br>50,000 hours                                      |
| LED Rated Life Dimming               | Apply 50,000 hours 100% - 10%, Touch dimmer                |
| LED Rated Life Dimming Location      | Apply 50,000 hours 100% - 10%, Touch dimmer Dry            |

#### **DESCRIPTION**

**PROJECT** 

The Reeds floor piece features a single, or multiple elegantly minimal wands, casting a soft directional glow with minimal hardware. Each wand is effortlessly repositionable; a smooth swivel allows the light to be angled precisely, and to create dynamic lines within the fixture.